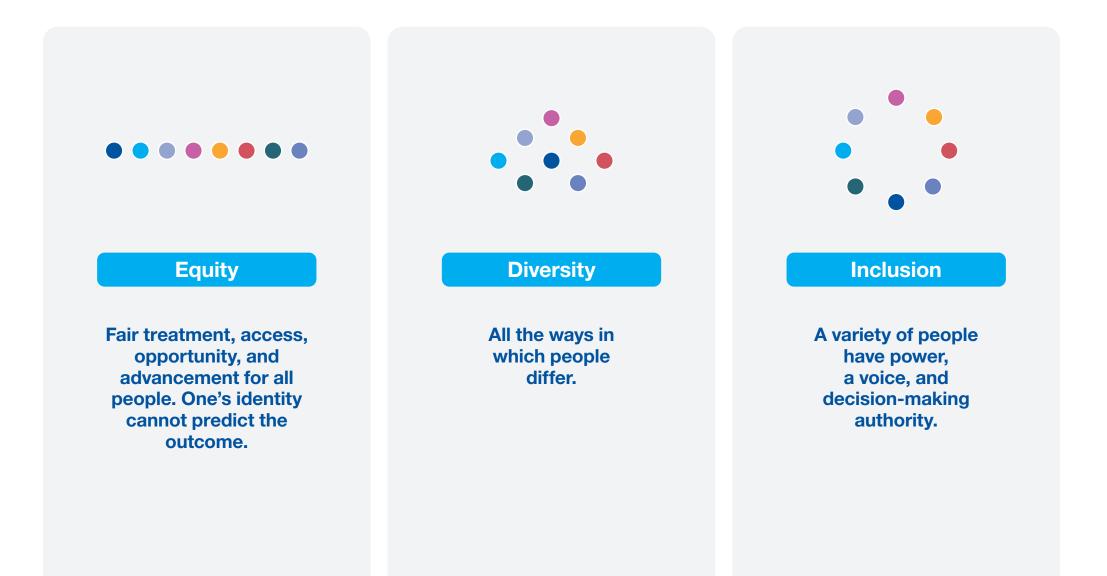

## Equity, Diversity and Inclusion

Watkin Jones Group | Fresh 2022

### Contents

| What is Equity, Diver                        | sity and Inclusion? | p2        |  |  |
|----------------------------------------------|---------------------|-----------|--|--|
| The difference between equality and equity p |                     |           |  |  |
| Our commitment<br>Our Diversity Charter      |                     | <b>p4</b> |  |  |
| Our focus<br>The team                        | p5                  |           |  |  |
| 2022/23 plans and action p6                  |                     |           |  |  |



#### What is Equity, Diversity and Inclusion?



#### The difference between Equality and Equity

Equality is giving everyone the same pair of shoes. Equity is giving everyone a pair of shoes that fits.

Equality does not recognise the individual; whilst equity works to ensure that everyone is provided with appropriate tools and resources according to their individual circumstance, thereby ensuring that everyone may access the same opportunities.

"The route to achieving equity will not be accomplished through treating everyone equally. It will be achieved by treating everyone justly according to their circumstances."

Paula Dressel (Race Matters Institute)



#### Our commitment Our Diversity Charter

## It takes diversity of culture, background and vision to create **the future of living**

This charter is an outward commitment to al